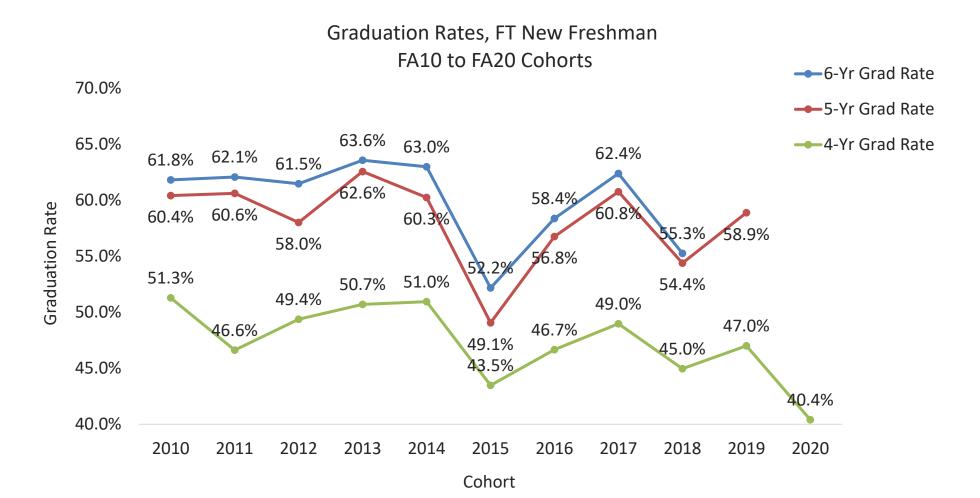

## GRADUATION RATES: ENTERING FIRST-TIME FULL-TIME FRESHMEN

|             | NUMBER OF   | # OF ORIGINAL      | % OF ORIGINAL      | % OF ORIGINAL | % OF ORIGINAL      | % OF ORIGINAL |
|-------------|-------------|--------------------|--------------------|---------------|--------------------|---------------|
| ENTERED     | ENTERING    | CLASS GRADUATING   | CLASS GRADUATING   |               | CLASS GRADUATING   |               |
| SUMMER/FALL | FT FRESHMEN | IN 4 YEARS OR LESS | IN 4 YEARS OR LESS |               | IN 6 YEARS OR LESS |               |
| 1992        | 142         | 67                 | 47.2%              | 56.3%         | 57.7%              | N/A           |
| 1993        | 140         | 61                 | 43.6%              | 57.9%         | 60.7%              | N/A           |
| 1994        | 132         | 69                 | 52.3%              | 62.1%         | 62.1%              | N/A           |
| 1994        | 124         | 68                 | 54.8%              | 61.3%         | 62.1%              | N/A<br>N/A    |
| 1995        | 153         | 81                 | 54.6%<br>52.9%     | 60.8%         | 63.4%              | N/A<br>N/A    |
|             |             |                    |                    |               |                    |               |
| 1997        | 199         | 99                 | 49.7%              | 58.8%         | 60.3%              | N/A           |
| 1998        | 207         | 99                 | 47.8%              | 58.0%         | 59.9%              | N/A           |
| 1999        | 195         | 105                | 53.8%              | 61.0%         | 67.2%              | N/A           |
| 2000        | 165         | 93                 | 56.4%              | 65.5%         | 66.7%              | N/A           |
| 2001        | 222         | 106                | 47.7%              | 59.5%         | 61.3%              | N/A           |
| 2002        | 192         | 110                | 57.3%              | 66.7%         | 69.3%              | 69.3%         |
| 2003        | 240         | 143                | 59.6%              | 71.3%         | 72.1%              | 72.5%         |
| 2004        | 271         | 156                | 57.6%              | 64.6%         | 65.3%              | 65.7%         |
| 2005        | 266         | 147                | 55.3%              | 62.0%         | 62.8%              | 63.9%         |
| 2006        | 362         | 200                | 55.2%              | 63.3%         | 66.0%              | 66.3%         |
| 2007        | 366         | 184                | 50.3%              | 60.7%         | 63.1%              | 64.2%         |
| 2008        | 416         | 198                | 47.6%              | 60.4%         | 62.7%              | 64.4%         |
| 2009        | 405         | 193                | 47.7%              | 57.3%         | 59.3%              | 60.2%         |
| 2010        | 427         | 219                | 51.3%              | 60.4%         | 61.8%              | 63.0%         |
| 2011        | 414         | 193                | 46.6%              | 60.6%         | 62.1%              | 63.0%         |
| 2012        | 405         | 200                | 49.4%              | 58.0%         | 61.5%              | 62.5%         |
| 2013        | 497         | 252                | 50.7%              | 62.6%         | 63.6%              | 65.0%         |
| 2014        | 473         | 241                | 51.0%              | 60.3%         | 63.0%              | 63.6%         |
| 2015        | 483         | 210                | 43.5%              | 49.1%         | 52.2%              | 52.4%         |
| 2016        | 495         | 231                | 46.7%              | 56.8%         | 58.4%              | 58.8%         |
| 2017        | 441         | 216                | 49.0%              | 60.8%         | 62.4%              |               |
| 2018        | 447         | 201                | 45.0%              | 54.4%         | 55.3%              |               |
| 2019        | 419         | 197                | 47.0%              | 58.9%         |                    |               |
| 2020        | 465         | 188                | 40.4%              |               |                    |               |