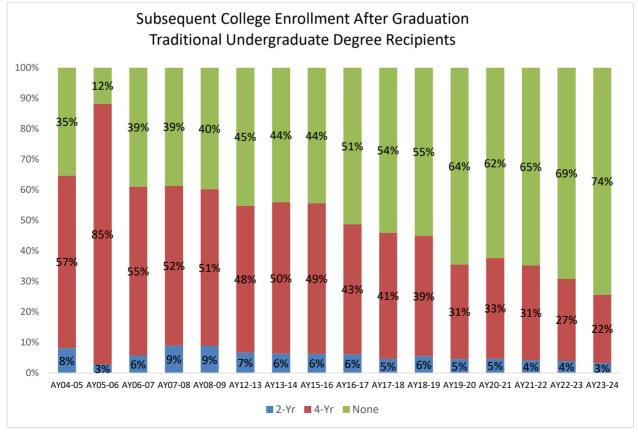

| Year      |              |        |             | No Subsequent |              |           |          |        |  |
|-----------|--------------|--------|-------------|---------------|--------------|-----------|----------|--------|--|
| Graduated | 2-Year Insti | tution | 4-Year Inst | itution       | Enrollment o | on Record | Grand To | tal    |  |
| AY04-05   | 22           | 8.2%   | 152         | 56.5%         | 95           | 35.3%     | 269      | 100.0% |  |
| AY05-06   | 8            | 2.8%   | 247         | 85.5%         | 34           | 11.8%     | 289      | 100.0% |  |
| AY06-07   | 17           | 5.8%   | 163         | 55.3%         | 115          | 39.0%     | 295      | 100.0% |  |
| AY07-08   | 31           | 9.0%   | 180         | 52.3%         | 133          | 38.7%     | 344      | 100.0% |  |
| AY08-09   | 27           | 8.9%   | 156         | 51.3%         | 121          | 39.8%     | 304      | 100.0% |  |
| AY09-10   | 24           | 6.2%   | 202         | 51.8%         | 164          | 42.1%     | 390      | 100.0% |  |
| AY10-11   | 26           | 6.6%   | 193         | 49.4%         | 172          | 44.0%     | 391      | 100.0% |  |
| AY11-12   | 30           | 7.6%   | 177         | 44.9%         | 187          | 47.5%     | 394      | 100.0% |  |
| AY12-13   | 30           | 6.7%   | 215         | 48.1%         | 202          | 45.2%     | 447      | 100.0% |  |
| AY13-14   | 27           | 6.4%   | 210         | 49.5%         | 187          | 44.1%     | 424      | 100.0% |  |
| AY14-15   | 30           | 7.0%   | 196         | 45.8%         | 202          | 47.2%     | 428      | 100.0% |  |
| AY15-16   | 27           | 6.3%   | 212         | 49.3%         | 191          | 44.4%     | 430      | 100.0% |  |
| AY16-17   | 33           | 6.1%   | 230         | 42.6%         | 277          | 51.3%     | 540      | 100.0% |  |
| AY17-18   | 25           | 4.6%   | 225         | 41.4%         | 294          | 54.0%     | 544      | 100.0% |  |
| AY18-19   | 26           | 5.5%   | 186         | 39.4%         | 260          | 55.1%     | 472      | 100.0% |  |
| AY19-20   | 23           | 4.6%   | 155         | 30.9%         | 323          | 64.5%     | 501      | 100.0% |  |
| AY20-21   | 23           | 4.7%   | 162         | 33.0%         | 306          | 62.3%     | 491      | 100.0% |  |
| AY21-22   | 20           | 4.1%   | 151         | 31.1%         | 314          | 64.7%     | 485      | 100.0% |  |
| AY22-23   | 17           | 4.0%   | 115         | 26.9%         | 296          | 69.2%     | 428      | 100.0% |  |
| AY23-24   | 14           | 3.3%   | 96          | 22.4%         | 318          | 74.3%     | 428      | 100.0% |  |
| Total     | 480          | 5.8%   | 3623        | 43.7%         | 4191         | 50.5%     | 8294     | 100.0% |  |