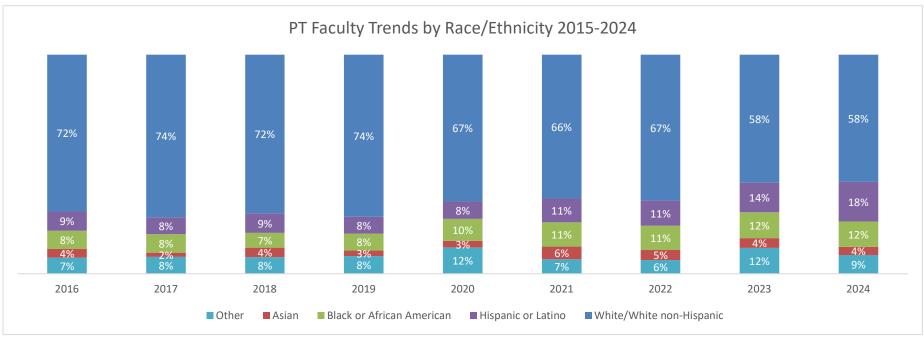

## Dominican University Part-Time Faculty Trend by Race-Ethnicity, 2015-2024

Part-Time Faculty by Race/Ethnicity

| Count                                     | 2015 | 2016 | 2017 | 2018 | 2019 | 2020 | 2021 | 2022 | 2023 | 2024* | % Change |
|-------------------------------------------|------|------|------|------|------|------|------|------|------|-------|----------|
| American Indian or Alaskan Native         | 1    | 2    | 1    | 1    | 2    | 2    | 3    | 1    | 2    | 1     | 0%       |
| Asian/Nat.Hawaiian/Other Pacific Islander | 10   | 8    | 5    | 10   | 7    | 10   | 18   | 14   | 13   | 12    | 20%      |
| Black or African American                 | 29   | 17   | 22   | 16   | 21   | 29   | 35   | 34   | 35   | 38    | 31%      |
| Hispanic or Latino                        | 24   | 18   | 20   | 21   | 21   | 24   | 34   | 35   | 40   | 59    | 146%     |
| White/White non-Hispanic                  | 212  | 146  | 193  | 171  | 202  | 194  | 207  | 204  | 173  | 190   | -10%     |
| Two or More Races                         | 1    | 1    | 1    | 1    | 1    | 0    | 0    | 0    | 3    | 2     | 100%     |
| Race/Ethnicity Unknown                    | 18   | 12   | 18   | 16   | 19   | 31   | 18   | 18   | 28   | 19    | 6%       |
| Nonresident Alien                         | 0    | 0    | 0    | 0    | 0    | 0    | 0    | 0    | 2    | 6     | n/a      |
| Total Minority                            | 64   | 45   | 48   | 48   | 51   | 65   | 90   | 84   | 90   | 110   | 72%      |
| Total                                     | 295  | 204  | 260  | 236  | 273  | 290  | 315  | 306  | 296  | 327   | 11%      |
| Percent                                   | 2015 | 2016 | 2017 | 2018 | 2019 | 2020 | 2021 | 2022 | 2023 | 2024  | Change   |
| American Indian or Alaskan Native         | 0%   | 1%   | 0%   | 0%   | 1%   | 1%   | 1%   | 0%   | 1%   | 0%    | 0%       |
| Asian/Nat.Hawaiian/Other Pacific Islander | 3%   | 4%   | 2%   | 4%   | 3%   | 3%   | 6%   | 5%   | 4%   | 4%    | 0%       |
| Black or African American                 | 10%  | 8%   | 8%   | 7%   | 8%   | 10%  | 11%  | 11%  | 12%  | 12%   | 2%       |
| Hispanic or Latino                        | 8%   | 9%   | 8%   | 9%   | 8%   | 8%   | 11%  | 11%  | 14%  | 18%   | 10%      |
| White/White non-Hispanic                  | 72%  | 72%  | 74%  | 72%  | 74%  | 67%  | 66%  | 67%  | 58%  | 58%   | -14%     |
| Two or More Races                         | 0%   | 0%   | 0%   | 0%   | 0%   | 0%   | 0%   | 0%   | 1%   | 1%    | 0%       |
| Race/Ethnicity Unknown                    | 6%   | 6%   | 7%   | 7%   | 7%   | 11%  | 6%   | 6%   | 9%   | 6%    | 0%       |
| Nonresident Alien                         | 0%   | 0%   | 0%   | 0%   | 0%   | 0%   | 0%   | 0%   | 1%   | 2%    | 2%       |

## Dominican University Part-Time Faculty Trend by Race-Ethnicity, 2015-2024

Source: OIE Part-time Faculty data files

<sup>\*</sup>Includes 53 staff/administrators teaching one or more classes.