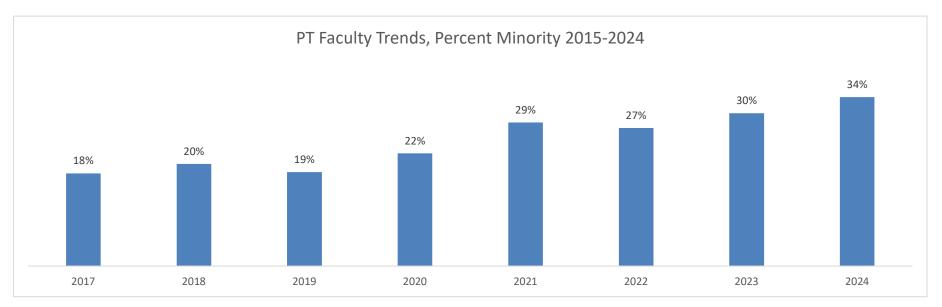

Source: OIE Part-time Faculty data files

**Total Minority** 

Total

22%

100%

22%

100%

18%

100%

20%

100%

19%

100%

22%

100%

29%

100%

12%

34%

100%

30%

100%

27%

100%